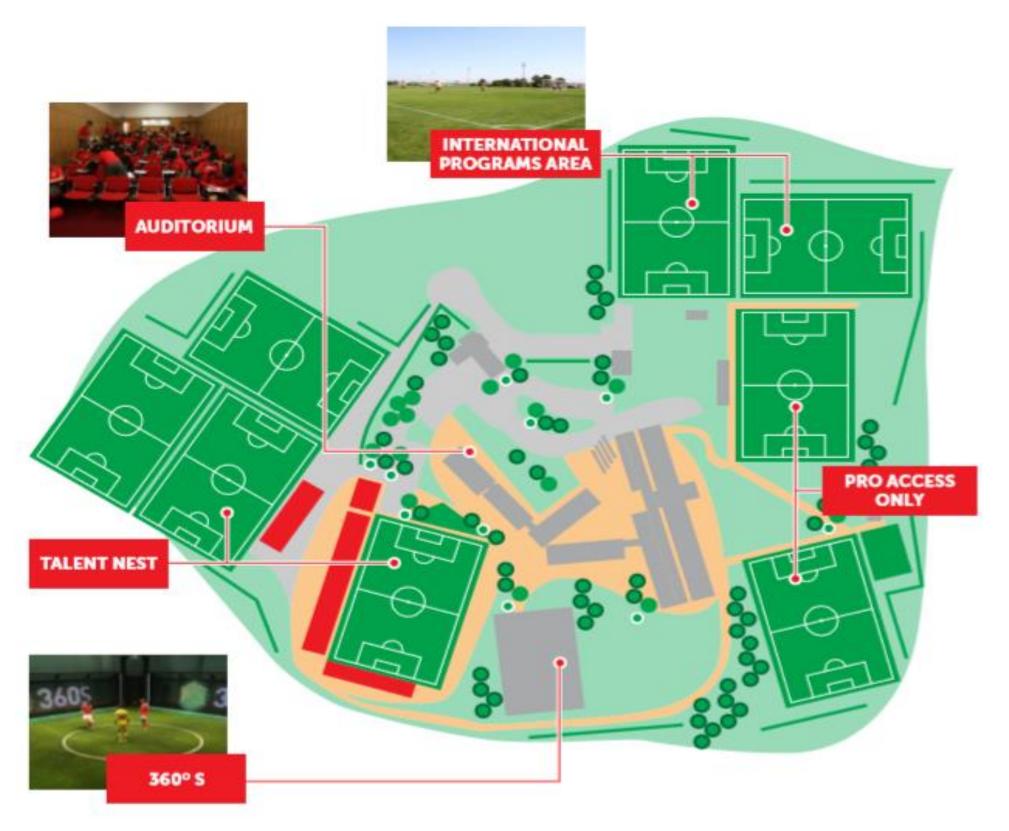

#### **SPORT LISBOA E BENFICA** CAIXA FUTEBOL CAMPUS

Caixa Futebol Campus is the training center of SL Benfica professional football teams, first and "B" teams, U23 team, as well as of eight youth teams, comprising 207 players (41 of them playing at international level for Portugal youth squads) and 57 coaches. The complex spans 19 hectares and consists of nine grass pitches, one of which hosts the B-team matches with a capacity of 2,720 seats, two artificial surfaces that support the International programs and a 3600 S indoor 'football laboratory' where players' individual physical fitness components are put to the test. Since its debut in 2006, the Caixa Futebol Campus has gone a step further and successfully blended technological advancements in sports science with innovative coaching techniques to help foster a truly exceptional environment for youngsters to flourish within

#### SL BENFICA TALENT NEST

SL Benfica U23, B Team and youth training pitches

#### **INOVATION 3600 S**

Leading Academy in innovative training solutions

#### **PRO ACCESS ONLY**

SL Benfica professional teams pitches AUDITORIUM Benfica Coach Education center

#### INTERNATIONAL PROGRAMS AREA

International program pitches

-