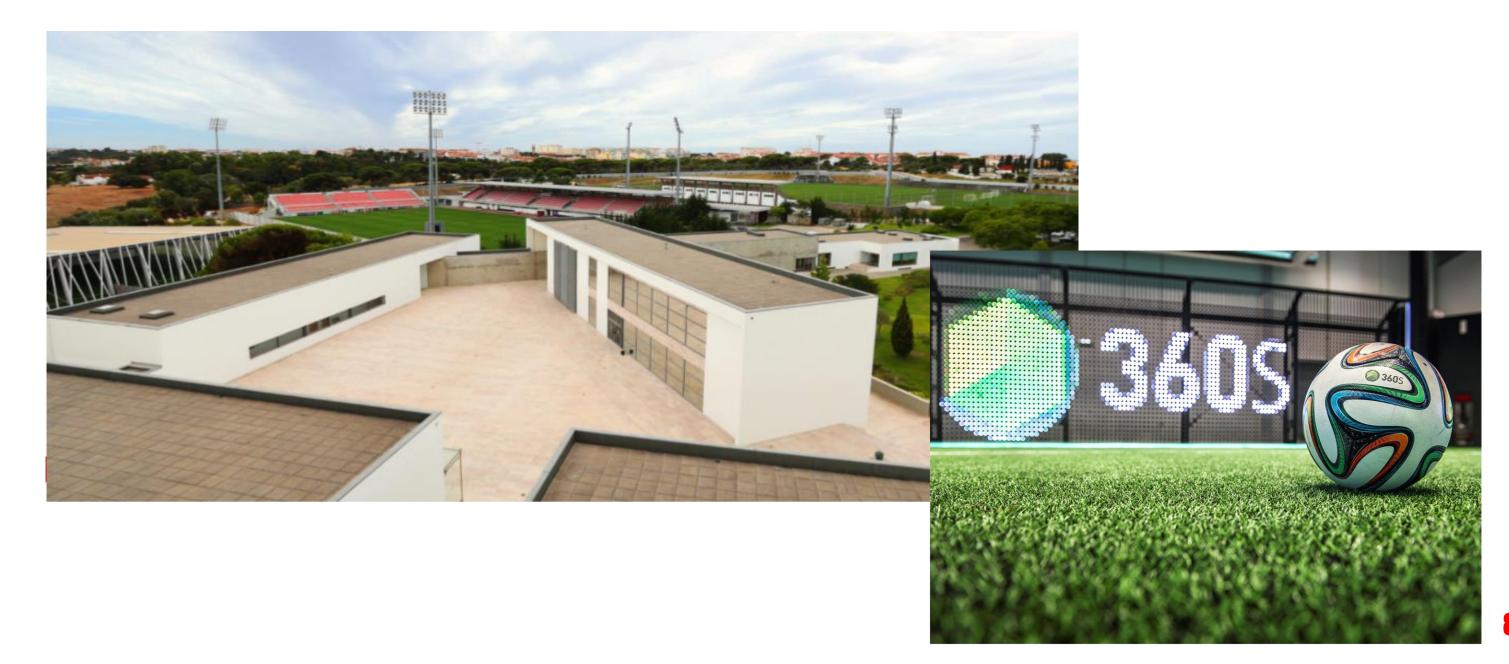

#### **SPORT LISBOA E BENFICA** CAIXA FUTEBOL CAMPUS

Caixa Futebol Campus is the training center of SL Benfica professional football teams, first and "B" teams, U23 team, as well as of eight youth teams, comprising 207 players (41 of them playing at international level for Portugal youth squads) and 57 coaches. The complex spans 19 hectares and consists of nine grass pitches, one of which hosts the B-team matches with a capacity of 2,720 seats, two artificial surfaces that support the International programs and a 3600 S indoor 'football laboratory' where players' individual physical fitness components are put to the test. Since its debut in 2006, the Caixa Futebol Campus has gone a step further and successfully blended technological advancements in sports science with innovative coaching techniques to help foster a truly exceptional environment for youngsters to flourish within

#### **SPORT LISBOA E BENFICA** CAIXA FUTEBOL CAMPUS

#### **INOVATION 3600 S**

Leading Academy in innovative training solutions