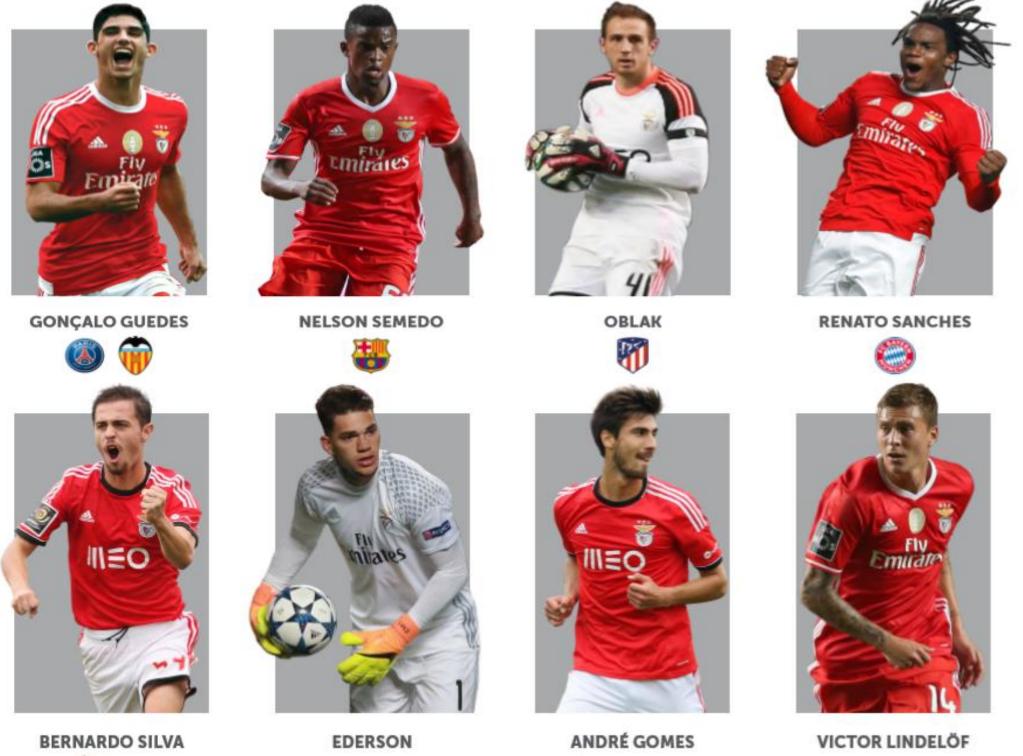

#### BENFICA HAD AN INCOME OF 650M€ WITH YOUTH PLAYER TRANSFERS IN THE LAST FIVE YEAR

**JOÃO FÉLIX** 

## **SPORT LISBOA E BENFICA** RISING STARS

**RUBEN DIAS** 

**GEDSON FERNANDES** 

JOTA

#### **FLORENTINO LUÍS**