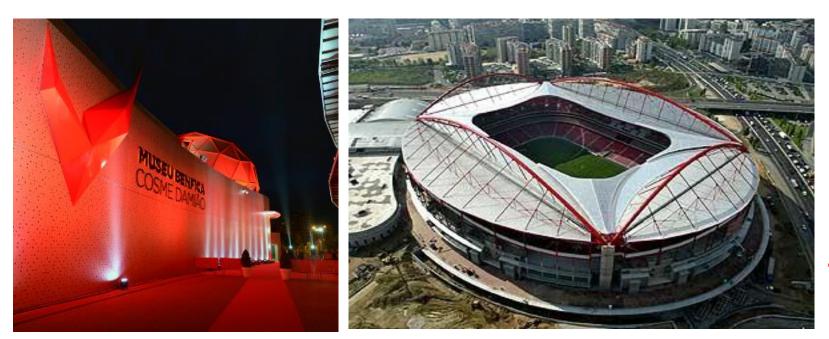

#### **STADIUM**

Estádio da luz, officially named Estádio do Sport Lisboa e Benfica is a category 4 stadium with 65.000 seats, in Lisbon. The "Cathedral" hosted the Euro 2004 Final and the 2014 Champions League final

#### PACKAGE INCLUDES:

All transport arrangements

**Tour of Benfica Stadium and Museum** 

Certificate of participation to all the coaches

Visit to Benfica Stadium and Museum

**Other social activities** 