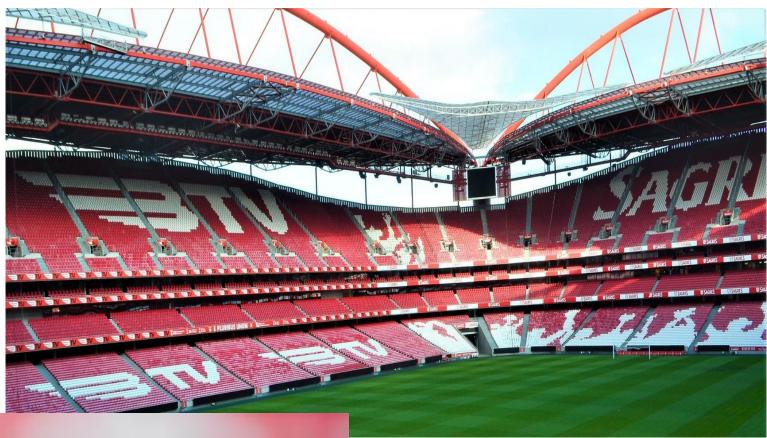

#### **STADIUM**

Estádio da luz, officially named Estádio do Sport Lisboa e Benfica is a category 4 stadium with 65.000 seats, in Lisbon. The "Cathedral" hosted the Euro 2004 Final and the 2014 Champions League final