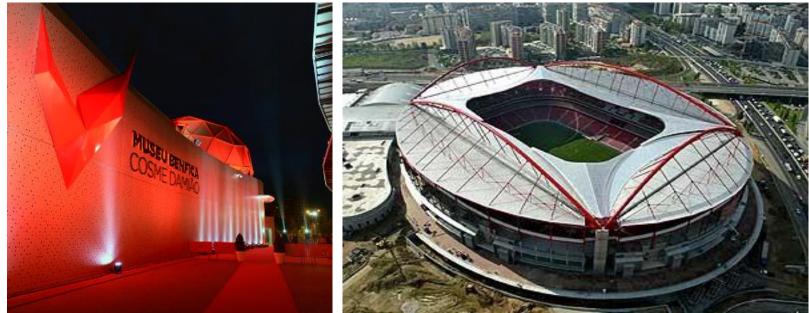

#### **STADIUM**

Estádio da luz, officially named Estádio do Sport Lisboa e Benfica is a category 4 stadium with 65.000 seats, in Lisbon. The "Cathedral" hosted the Euro 2004 Final and the 2014 Champions League final

#### PACKAGE INCLUDES:

All transport arrangements

**Tour of Benfica Stadium and Museum** 

Certificate of participation to all the coaches

Visit to Benfica Stadium and Museum

**Other social activities** 